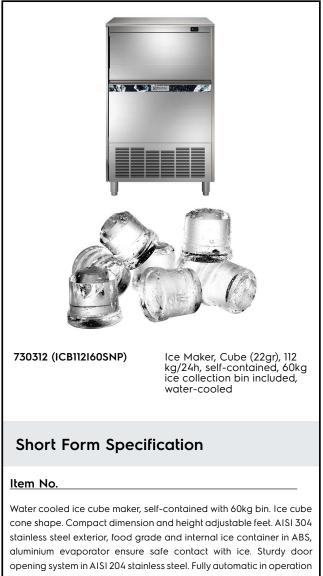

Ice Makers Ice Cuber (22gr), 112kg/24h, 60kg bin, water-cooled

opening system in AISI 204 stainless steel. Fully automatic in operation and easy cleanability thanks to the automatic cleaning system. The ice making method guarantees continuous and reliable production, crystalline and hygienically pure ice cubes. Bin with internal corner for easy cleaning and it is fully insulated. Supplied with flexible water supply, drain hosed and scoop. Hydrocarbon refrigerant gas R290 for the lowest environmental impact.

#### **Main Features**

- The ice making method guarantees a continuous and reliable production.
- Easy cleanability guaranteed by an automatic system: the cleaning switch activate the circulation and the rinse of water; at the end of the cycle just swithed again to start producing ice.
- The ice-making method (spray layering) guarantees crystalline, compact, hygienically pure ice cubes that are resistant to melting.
- Water consumption and productivity calculated using 15°C water temperature and 21°C ambient temperature.
- Compact dimensions of the ice cubers make them highly suitable for any location, particularly those where space is at a premium.
- Ice cube cone shape.
- Fully automatic in operation.
- Rounded internal corners of the bin assure ease of cleaning.
- Food grade ABS interior.
- Suitable for gravity drain only.
- Bin included.
- Compliant to CE requirements for safety.
- The innovative anti-scale spray system with flexible nozzles avoids limescale deposits through small vibrations.

### Construction

- Reliability guaranteed by the quality of the construction materials used (front, top and sides in 304 AISI stainless steel) and the sophisticated product and process technology involved.
- The sprayers are easy to take away, permit a simple flowing and prevent limestone formation.
- AISI 304 stainless steel exterior.
- Aluminium evaporator ensures a safe contact with ice.
- Sturdy door opening system made in AISI 304 stainless steel.
- Internal ice containers in ABS.
- Hygienical plastic spray arms removable without the use of tools.
- Supplied with flexible water supply, drain hoses and scoop.
- Easy access to the main components for maintenance.
- ON-OFF rocker switch.
- Adjustable 105-155mm feet.
- Plug as standard (schuko type).