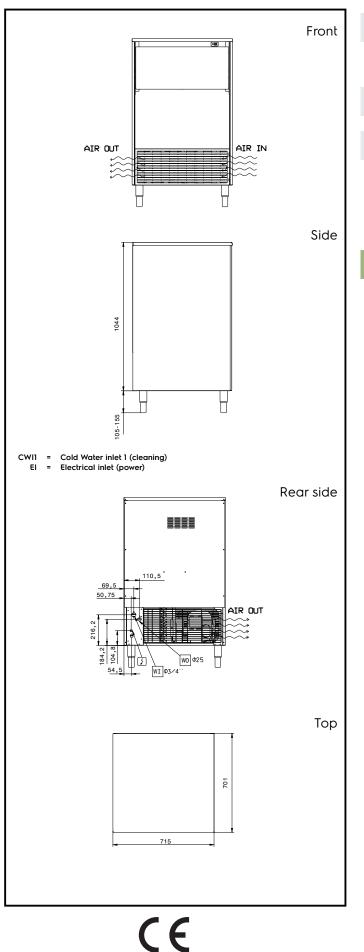

## lce Makers Ice Cuber (22gr), 112kg/24h, 60kg bin, water-cooled

| Electric                                                                                                                              |                                                                     |  |  |  |
|---------------------------------------------------------------------------------------------------------------------------------------|---------------------------------------------------------------------|--|--|--|
| Supply voltage:<br>730312 (ICB112160SNP)<br>Electrical power max.:                                                                    | 220-240 V/1N ph/50 Hz<br>0.693 kW                                   |  |  |  |
| Capacity:                                                                                                                             |                                                                     |  |  |  |
| Bin capacity:                                                                                                                         | 60 kg                                                               |  |  |  |
| Key Information:                                                                                                                      |                                                                     |  |  |  |
| External dimensions, Width:<br>External dimensions, Depth:<br>External dimensions, Height:<br>Net weight:<br>Output:<br>Kind of cube: | 715 mm<br>700 mm<br>1149 mm<br>81 kg<br>112 kg/day<br>Ice Cube 22 g |  |  |  |
| Sustainability                                                                                                                        |                                                                     |  |  |  |
| Refrigerant type:<br>Water consumption:                                                                                               | R290<br>47.6 lt/hr                                                  |  |  |  |